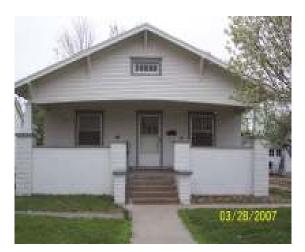

## **110 E 15<sup>th</sup> - Duplex**

| # of Bedrooms                           | 2                                   |
|-----------------------------------------|-------------------------------------|
| # of Baths                              | 1                                   |
| Square feet                             | 900                                 |
| Appliances included                     | Stove, Refrigerator                 |
| Amount of rent per month                | \$525                               |
| Amount of required security deposit     | \$525                               |
| Utilities paid by Landlord              | City water/trash                    |
| Utilities paid by Tenant                | Electric + Gas                      |
| School District                         | Hutchinson                          |
| Parking                                 | Off Street/garage                   |
| Lease                                   | 12 months                           |
| Application Process                     | Application available upon request! |
| Sandhill Properties asks that you smoke | Central Heat, Window Air. Hardwood  |
| outside of the apartment only.          | floors.                             |
| Washer/Dryer Hookups in basement!!!     |                                     |