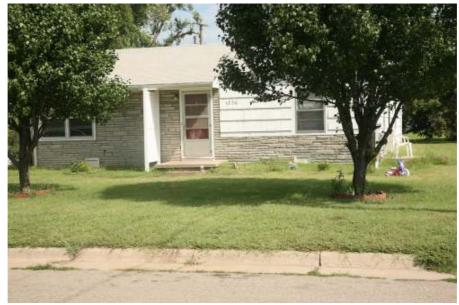

## **1320 E 7**<sup>th</sup> - house

| # of Bedrooms                       | 3                           |
|-------------------------------------|-----------------------------|
| # of Baths                          | 1                           |
| Square feet                         | 1044                        |
| Appliances included                 | Stove, refrigerator         |
| Amount of rent per month            | \$600                       |
| Amount of required security deposit | \$600                       |
| Utilities paid by Landlord          | None                        |
| Utilities paid by Tenant            | Water/trash, gas, electric  |
| Washer dryer hookups                | Yes – in utility room       |
| School District                     | 308 – Hutchinson            |
| Parking                             | Driveway                    |
| Lease                               | 12 month                    |
| Application Process                 | Contact Sandhill Properties |
| This unit does not allow smoking    |                             |