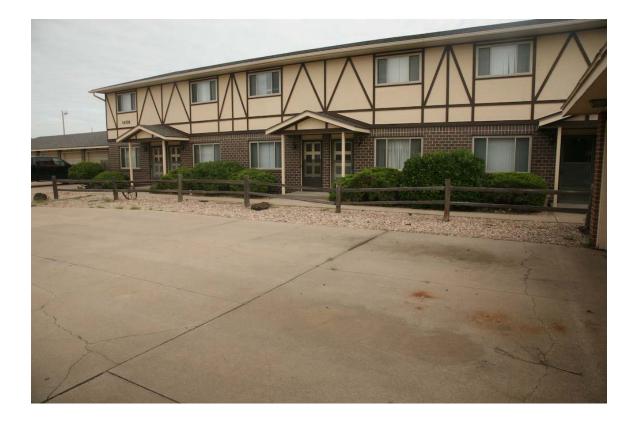

## 1404/1408 E 27th

| # of Bedrooms                       | 2                                         |
|-------------------------------------|-------------------------------------------|
| # of Baths                          | 1.5                                       |
| Square feet                         | 900                                       |
| Appliances included                 | Refrigerator, dishwasher and electric     |
|                                     | stove                                     |
| Amount of rent per month            | \$575                                     |
| Amount of required security deposit | \$575                                     |
| Utilities paid by Landlord          | Water/trash                               |
| Utilities paid by Tenant            | Gas + Electric                            |
| School District                     | Buhler High School, Prairie Hills Middle  |
|                                     | School, Union Valley Grade School         |
| Parking                             | Off street + 1 detached garage            |
| Lease                               | 12 months                                 |
| Application Process                 | You will need to fill out an application. |
|                                     | Sandhill Properties will check all        |
|                                     | employment and previous references        |
|                                     | as well as credit references.             |
| Central heat/air                    | 2 story unit                              |