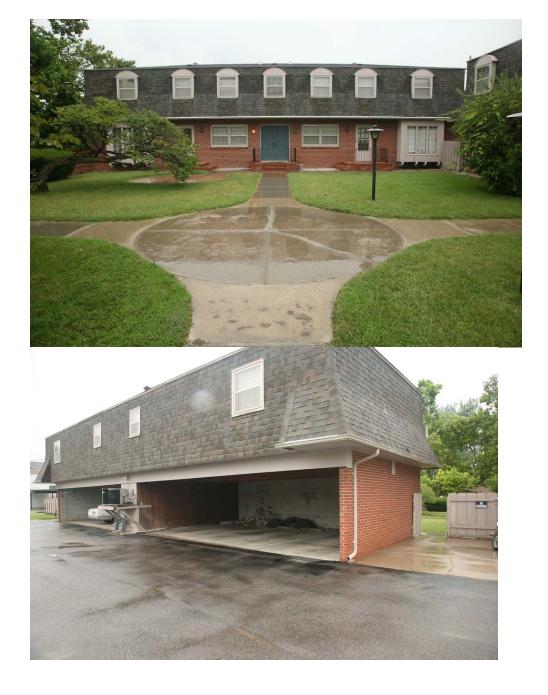

## 3012 Sierra Pkwy

| # of Bedrooms                       | 2                               |
|-------------------------------------|---------------------------------|
| # of Baths                          | 1                               |
| Square feet                         |                                 |
| Appliances included                 | Stove, refrigerator, dishwasher |
| Amount of rent per month            | \$575                           |
| Amount of required security deposit | \$575                           |
| Utilities paid by Landlord          | Water/trash                     |
| Utilities paid by Tenant            | Gas, electric                   |
| Coin-op laundry in a common area!   | Extra storage in the basement   |
| School District                     | Hutch                           |
| Parking                             | Covered parking                 |
| Lease                               | 1 year                          |
| Application Process                 | Application on website!         |
| These units do not allow smoking    |                                 |
| or pets                             |                                 |