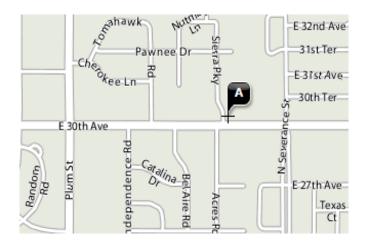

## 3012 Sierra Pkwy

| # of Bedrooms                       | 2                               |
|-------------------------------------|---------------------------------|
| # of Baths                          | 1                               |
| Square feet                         |                                 |
| Appliances included                 | Stove, refrigerator, dishwasher |
| Amount of rent per month            | \$575                           |
| Amount of required security deposit | \$575                           |
| Utilities paid by Landlord          | Water/trash                     |
| Utilities paid by Tenant            | Gas, electric                   |
| Coin-op laundry in a common area!   | Extra storage in the basement   |
| School District                     | Hutch                           |
| Parking                             | Covered parking                 |
| Lease                               | 1 year                          |
| Application Process                 | Application on website!         |
| These units do not allow smoking    |                                 |
| or pets                             |                                 |