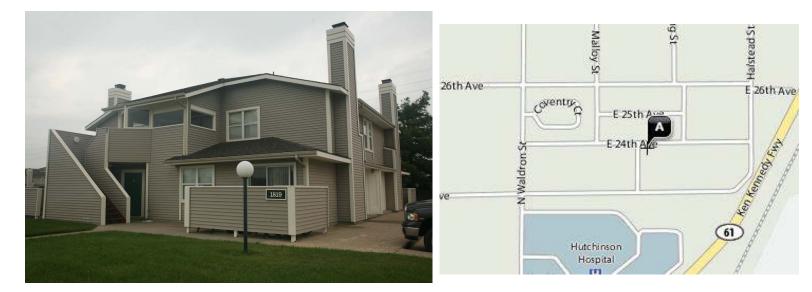

## E 24<sup>th</sup> Ave 1 bedroom

| # of Bedrooms                       | 1                               |
|-------------------------------------|---------------------------------|
| # of Baths                          | 1                               |
|                                     |                                 |
| Appliances included                 | Dishwasher, Stove, refrigerator |
| Amount of rent per month            | \$465                           |
| Amount of required security deposit | \$465                           |
| Utilities paid by Landlord          | Water/trash                     |
| Utilities paid by Tenant            | Electric                        |
| Washer dryer hookups                | Yes                             |
| School District                     | Buhler                          |
| Sq. footage                         | 632                             |
| Parking carport                     |                                 |
| Lease 1                             | year                            |
| Application Process                 | Application on website!         |
| These units do not allow smoking    | Pool!!! Fireplace, patio !      |
| inside the unit or pets             |                                 |