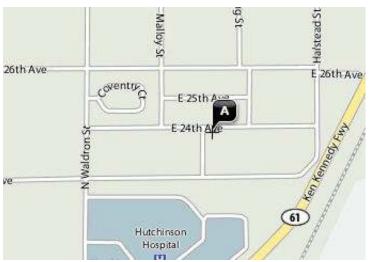

## E 24<sup>th</sup> Ave studio

| # of Bedrooms                       | 1                               |
|-------------------------------------|---------------------------------|
| # of Baths                          | 1                               |
|                                     |                                 |
| Appliances included                 | Dishwasher, Stove, refrigerator |
| Amount of rent per month            | \$360                           |
| Amount of required security deposit | \$360                           |
| Utilities paid by Landlord          | Water/trash                     |
| Utilities paid by Tenant            | Electric                        |
| Washer dryer hookups                | no                              |
| School District                     | Buhler                          |
| Sq footage                          | 437                             |
| Parking                             | Off street                      |
| Lease                               | 1 year                          |
| Application Process                 | Application on website!         |
| These units do not allow smoking    |                                 |
| or pets                             |                                 |