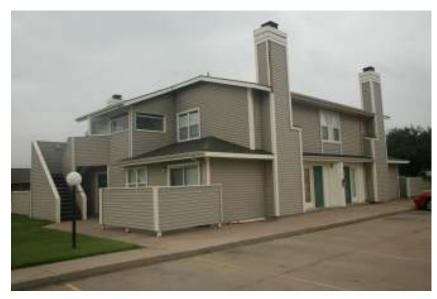

## E 24<sup>th</sup> Ave studio

| # of Bedrooms                       | 1                               |
|-------------------------------------|---------------------------------|
| # of Baths                          | 1                               |
|                                     |                                 |
| Appliances included                 | Dishwasher, Stove, refrigerator |
| Amount of rent per month            | \$360                           |
| Amount of required security deposit | \$360                           |
| Utilities paid by Landlord          | Water/trash                     |
| Utilities paid by Tenant            | Electric                        |
| Washer dryer hookups                | no                              |
| School District                     | Buhler                          |
| Sq footage                          | 437                             |
| Parking                             | Off street                      |
| Lease                               | 1 year                          |
| Application Process                 | Application on website!         |
| These units do not allow smoking    |                                 |
| or pets                             |                                 |