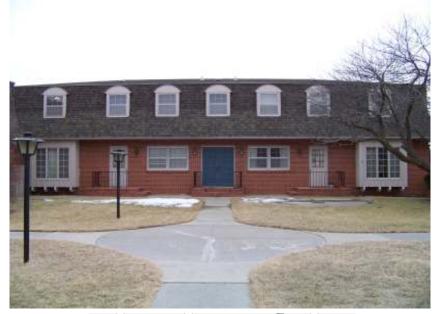

## **3012 Sierra Pkwy**

| # of Bedrooms                       | 2                               |
|-------------------------------------|---------------------------------|
| # of Baths                          | 1                               |
| Square feet                         |                                 |
| Appliances included                 | Stove, refrigerator, dishwasher |
| Amount of rent per month            | \$575                           |
| Amount of required security deposit | \$575                           |
| Utilities paid by Landlord          | Water/trash                     |
| Utilities paid by Tenant            | Gas, electric                   |
| Coin-op laundry in a common area!   | Extra storage in the basement   |
| School District                     | Hutch                           |
| Parking                             | Covered parking                 |
| Lease                               | 1 year                          |
| Application Process                 | Application on website!         |
| These units do not allow smoking    |                                 |
| or pets                             |                                 |